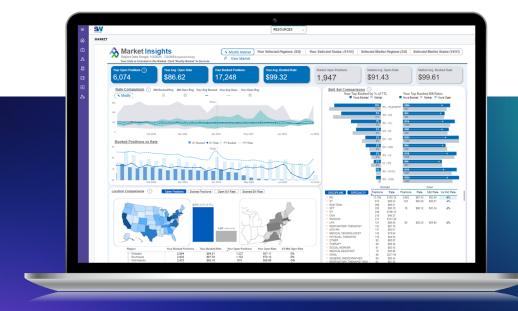

## Revolutionizing Advanced Analytics with ShiftWise Flex Market Insights

ShiftWise Flex, our next-gen Vendor Management System (VMS), has launched Market Insights, a groundbreaking enhancement designed to revolutionize talent strategy and decision-making in the healthcare industry.

Market Insights is a dynamic intelligence report integrated into ShiftWise Flex, offering transparent bill rate pricing, extensive datasets, configurable market comparisons, and much more.

- Estimated Spend by Facility and Specialty
- Estimated Spend (YOY and YTD)
- Number of Open Positions
- Fill Rate
- Fill Rate (Next 10 Weeks)

This innovative and intuitive tool provides transparent bill rate pricing of recently booked and current open positions, fostering enterprise-wide financial transparency and leveraging one of the largest nursing and allied contingent workforce datasets, spanning:

## **Additional ShiftWise Flex Market Insights Features**

**Configurable Market Comparisons:** Make informed decisions through configurable market comparisons, enabling side-by-side analyses with market data tailored to your specific needs.