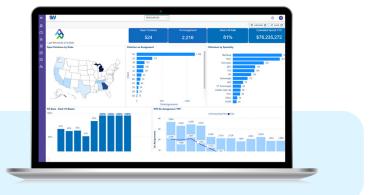

## **Empowering Healthcare Talent Strategy with Dynamic Intelligence**

Delivering daily updates, this feature equips healthcare organizations with up-to-date information needed to make informed decisions and optimize workforce management strategies, including:

- Estimated Spend by Facility and Specialty
- Estimated Spend (YOY and YTD)
- Number of Open Positions
- Fill Rate
- Fill Rate (Next 10 Weeks)

This innovative and intuitive tool provides transparent bill rate pricing of recently booked and current open positions, fostering enterprise-wide financial transparency and leveraging one of the largest nursing and allied contingent workforce datasets, spanning:

**Data Segmentation by Skillset and Geography:** Access granular information to drive strategic workforce decisions and further enhance visibility.

**Dynamic User Interface:** Enable proactive decision-making on a web-based user interface designed for intuitive navigation and accessibility.