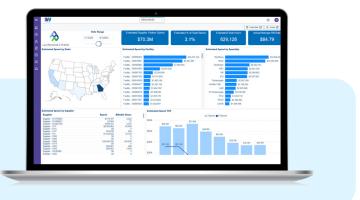

Market Insights is a dynamic intelligence report integrated into ShiftWise Flex, offering transparent bill rate pricing, extensive datasets, configurable market comparisons, and much more.

- Estimated Spend by Facility and Specialty
- Estimated Spend (YOY and YTD)
- Number of Open Positions
- Fill Rate
- Fill Rate (Next 10 Weeks)

This innovative and intuitive tool provides transparent bill rate pricing of recently booked and current open positions, fostering enterprise-wide financial transparency and leveraging one of the largest nursing and allied contingent workforce datasets, spanning:

- All 50 U.S. States and Washington D.C.
- 839 Metro Areas
- 70 Average Unique Clients per State